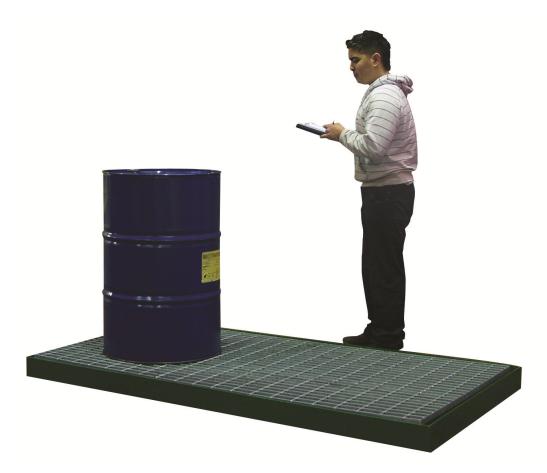

## **Steel Spill Flooring - SF20**

Manufactured from 3mm steel plate, the unit is fully seam welded and fitted with a removable galvanized grid mesh deck. When joining more than one section together you can use joining strip to cover the edge between the sections. The unit is shot blasted before being painted.

| Size          | 2300mm L x 1050mm W x 110mm H |
|---------------|-------------------------------|
| Sump capacity | 230ltr                        |
| Colour        | Green RAL 6029                |
| Tare weight   | 125kg                         |